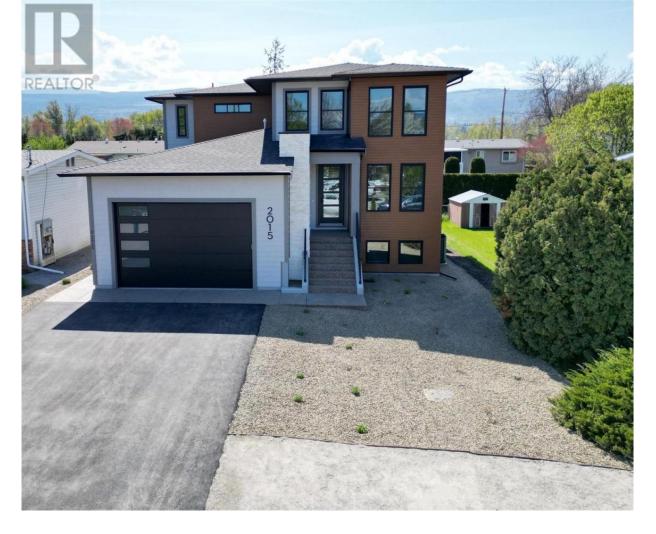

## 2015 Polo Road Kelowna British Columbia

\$1,418,800

Check out this oversized triple tandem garage which stretches 46 feet on one side and boasts a soaring 14-foot ceiling, providing plenty of space for all your storage and parking needs. This stunning new home is nestled in a peaceful neighborhood just moments from Mission Springs Golf Course. With 5 spacious bedrooms, this modern residence perfectly blends style, comfort, and convenience. The open-concept living area is ideal for family gatherings, featuring large windows that bring in natural light and easy access to a semi-covered deck and backyard. The kitchen is a chef's dream, offering abundant storage, a large pantry, and a sleek quartz-topped island. Upstairs, the oversized primary suite includes a luxurious 5-piece ensuite, along with 2 additional well-sized bedrooms. A conveniently located laundry room adds to the home's functionality. The fully finished basement includes a self-contained 1-bedroom suite, plus an extra room for use upstairs. Centrally located with easy access to shopping, golf, beach and nature trails, this home is the perfect combination of modern living and outdoor convenience. (id:6769)