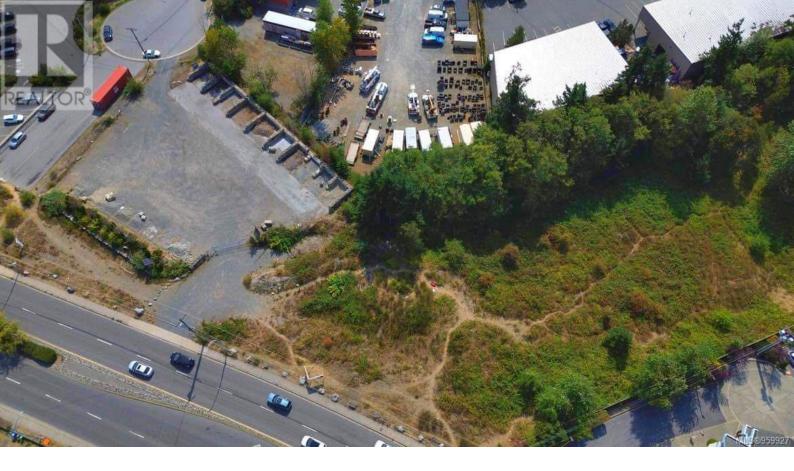

## 2019 Bowen Road Nanaimo British Columbia

\$7,360,000

This listing includes 2019 Bowen Rd and 1985 Island Diesel Way totaling 117,045 sqft of flat, usable land. Both properties are zoned COR2 which allows for mixed use, street-oriented development. These two lots with high visibility location offer an incredible opportunity for investors or developers! COR2 permits multi-family development, commercial strip mall, up to 1.75 FSR and up to 5 Story buildings with city bonuses. Buyer to verify with the City of Nanaimo. The options are endless. This location is highly desirable with easy access to amenities, schools, parks and transportation. Don't miss your chance to secure this solid investment opportunity! (id:6769)