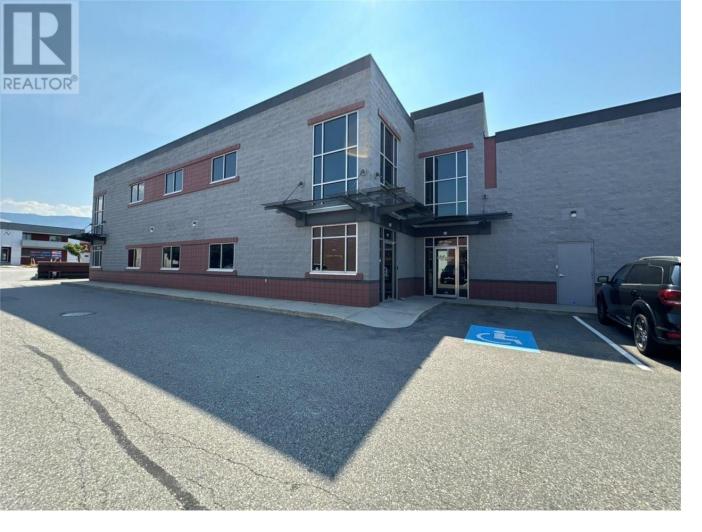

## 184 Adams Road 201A Kelowna British Columbia

\$14

This versatile commercial property offers +/- 9,172 SF, consisting of +/- 5,267 SF of well-appointed secondfloor office space and +/- 3,905 SF of functional warehouse. Situated in Kelowna's highly desirable Reid's Corner industrial area, the property benefits from excellent exposure and convenient access just off Highway 97. The warehouse features two connected bays with internal access, 18' ceilings, two 10' x 12' grade-level overhead doors, and walk-up mezzanine with office and storage. The second-floor office includes 10 private offices, a large open work area, a kitchenette/lunchroom, private washrooms, and ample storage throughout. Zoned I2 and located within a well-established industrial hub, the property includes 14 dedicated parking stalls to accommodate staff and visitors. The current sublease runs through the end of 2027, with potential for a longer term. (id:6769)