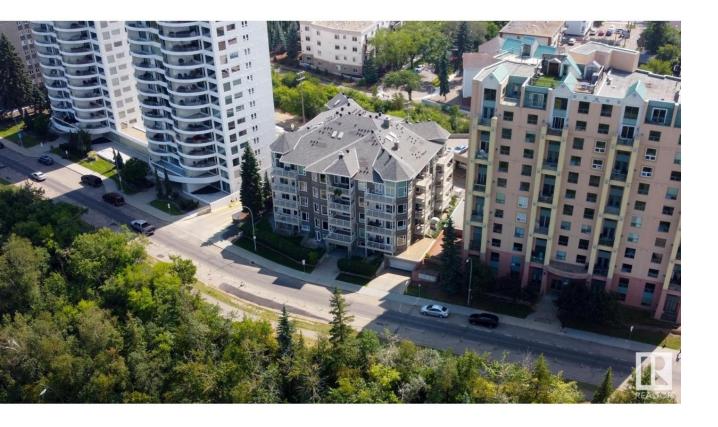

## Edmonton Alberta

\$270,000

SPECTACULAR LOCATION with RIVER VALLEY & DOWNTOWN VIEWS. Welcome to The Rutherford, a well-maintained complex nestled along Saskatchewan Dr. This spacious unit boasts 2 bdrms (or bdrm + den) & renovations such as hardwood flooring, newer cabinets, granite counters (kitchen & bathrm) & updated hardware. Open concept living area boasts fireplace & oversized windows with stunning views. Spacious primary bdrm has walk-in closet, built-in vanity & 4pc ensuite. Second bdrm (or den) for additional living space too. Plus a massive patio to enjoy Edmonton's River Valley. Additional features include in-suite laundry & large storage room in unit. Building updates include envelope improvements such as newer windows & balconies. Secure/heated underground parking plus assigned storage cage! Quiet 18+ building. Close proximity to UofA. Enjoy accessible restaurants along 109th St and Whyte Ave. Drop down into the River Valley via bike or walking trails. Plus easy access to Downtown amenities. Quick possession available! (id:6769)