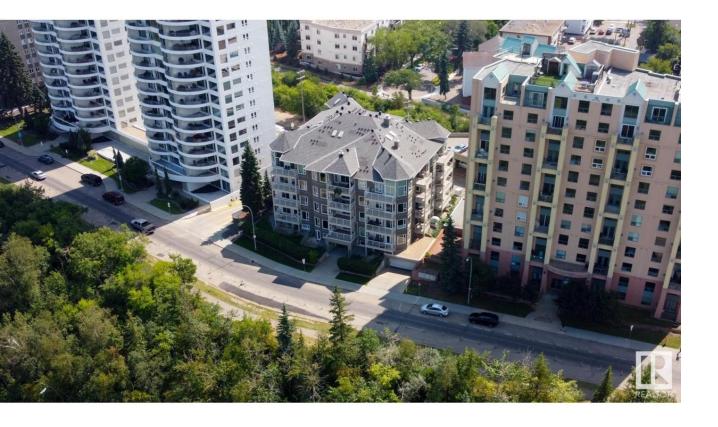

## Edmonton Alberta

\$270,000

SPECTACULAR LOCATION with RIVER VALLEY & DOWNTOWN VIEWS. Welcome to The Rutherford, a well-maintained complex nestled along Saskatchewan Dr. This spacious unit boasts 2 bdrms (or bdrm + den) & renovations such as hardwood flooring, newer cabinets, granite counters (kitchen & bathrm) & updated hardware. Open concept living area boasts fireplace & oversized windows w/ stunning views. Spacious primary bdrm has walk-in closet, built-in vanity & 4pc ensuite. Den (or 2nd bdrm by code) for additional living space too. Plus a massive patio to enjoy Edmonton's River Valley. Additional features include in-suite laundry & large storage room in unit. Building updates include envelope improvements such as newer windows & balconies. Secure/heated underground parking plus assigned storage cage! Quiet 18+ building. Close proximity to UofA. Enjoy accessible restaurants along 109th St & Whyte Ave. Drop down into the River Valley via bike or walking trails. Plus easy access to Downtown amenities. Quick possession available! (id:6769)