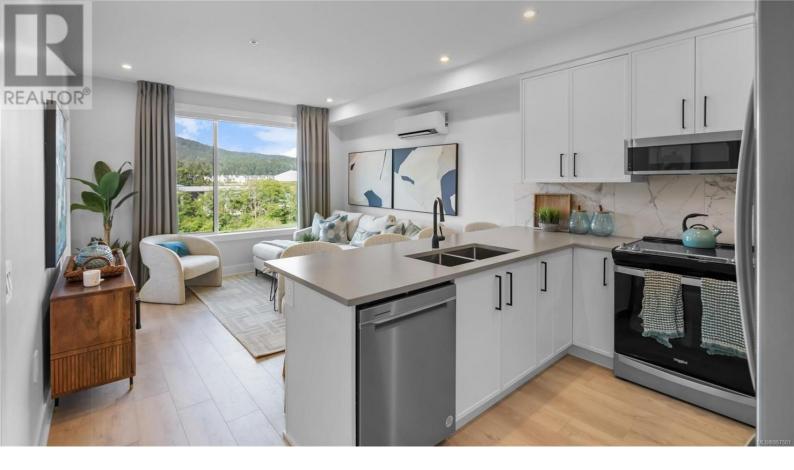

## 1371 Goldstream Avenue 202 Langford British Columbia

\$520,000

Henson Building - Wren floor plan - Buy early and receive the one year strata fees paid incentive. Enjoy tranquil nature outlooks from this spacious 2 bed and 2 bath floor plan, and move in this summer! Welcome to 'Trailside at the Lake.' An idyllic new development poised on the shores of Langford Lake offering 1 bed plus den and 2 bedroom homes equipped with all the amenities for modern living. With lake or wildlife views from almost all homes, they are bright and airy including large windows to showcase the views, 9 ft ceilings, luxury laminate flooring, spacious kitchens with quartz counters and a Whirlpool appliance package. Each home has air conditioning and one (EV ready) parking space, window blinds and screens, as well as a storage locker on their floor. Building amenities include a gym, yoga space, lounge & work from home office space. Just steps to the Ed Nixon trail and Langford Lake for outdoor adventures. View show suites and buildings by appt (id:6769)