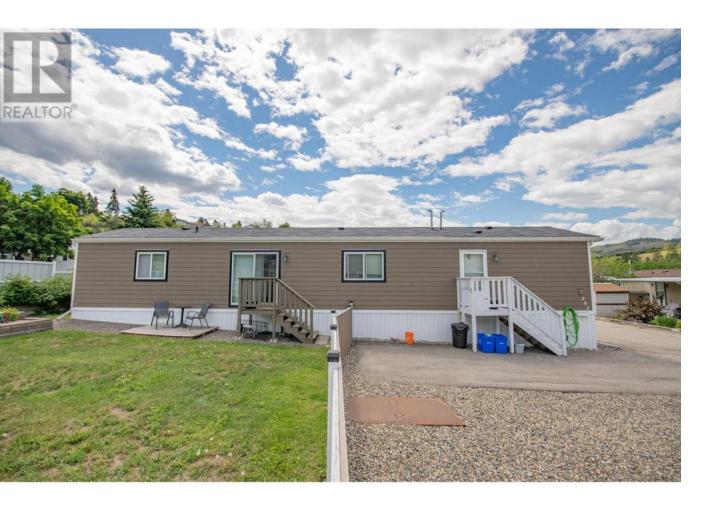

## 15401 Kalamalka Road 202 Coldstream British Columbia

\$291,500

Embrace the Okanagan lifestyle in this lovingly maintained 2 bedroom, 2 bathroom home, gently lived in by it's second owner. Built in 2013, this home sits on a spacious corner lot in the family friendly (No Age Restrictions) section of the park, providing ample opportunities for gardening and outdoor enjoyment. The vaulted ceilings create a bright, open & inviting atmosphere. The layout is thoughtfully designed, with the master bedroom & its large ensuite situated at one end of the home & the second bedroom & full bathroom at the opposite end, providing a perfect setup for guests or a home office. At the heart of the home is a spacious kitchen & living room area. Everything in the home is in excellent condition, with the furnace recently serviced. The fully fenced yard offers a perfect space for pets & kids to play, along with room to expand your gardening endeavours. Lakeway MHP offers an exceptional location to enjoy all that the Okanagan has to offer. It's within walking distance to Kal Beach, tennis courts & Alexander's Beach Pub, making it easy to enjoy the lakeside lifestyle. The home is also conveniently situated on the Rail Trail, providing direct access for biking and walking. For golf enthusiasts, the Vernon Golf & Country Club is just minutes away. This home represents an affordable opportunity to enjoy a vibrant & active lifestyle. Pets are allowed with park approval, dogs must be no taller than 12 inches. (id:6769)