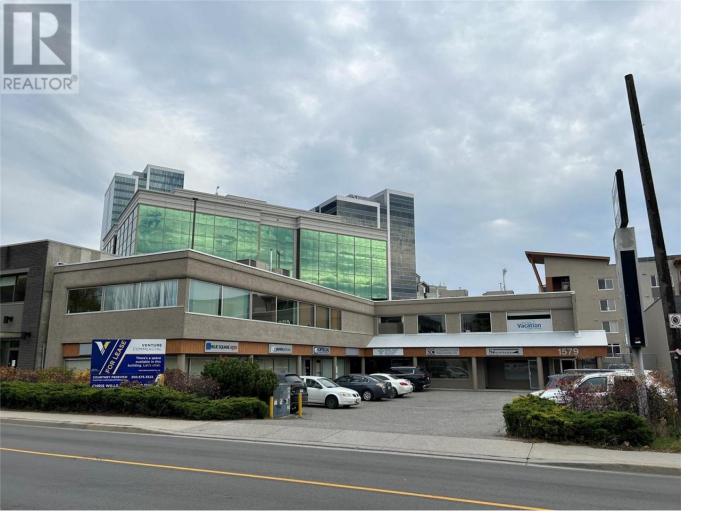

## 1579 Sutherland Avenue 202 Kelowna British Columbia

\$1,260

Bring your creativity to this blank slate! Unit 202 1579 Sutherland Avenue offers 504 sf of second-floor office space, located near the Landmark District with easy access on Sutherland Avenue and plenty of customer parking. Ideal for tenants looking to personalize their workspace, the landlord is open to negotiation on inducements to qualified Tenants that are looking to update the space as required. Building features walk up access and common bathrooms for visitors and employees. Suitable for businesses seeking a straightforward, practical office space in a convenient location. Lease is triple net. Gross monthly list price includes the estimated additional rent. (id:6769)