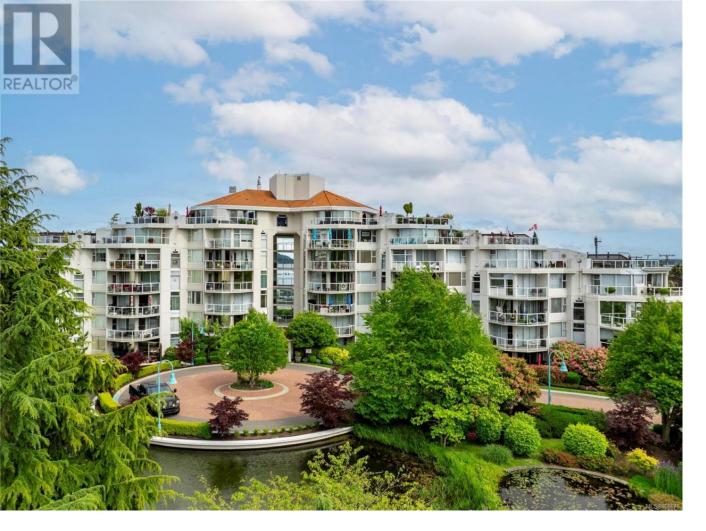

## 158 Promenade Drive 202 Nanaimo British Columbia

\$575,000

Waterfront location near the Nanaimo City Centre with nearby shopping, recreation, restaurants, and the Port Theatre. The adjacent seawall walkway encourages an active lifestyle, perfect for morning walks or evening strolls by the water. The condo boasts a spacious living room with 2 front sliding glass doors allowing plenty of natural light, while the gas fireplace makes it perfect for entertaining or cozy nights in. The beautiful brandnew kitchen features quartz countertops, new stainless-steel appliances, and a stylish tile backsplash, ideal for anyone who loves to cook. With hardwood flooring throughout, a large balcony off the living room, heated tile flooring in the kitchen and ensuite bath, this condo combines comfort and a touch of elegance. The 2 bedrooms and 2 baths provide ample space for families or guests seeking both privacy and a shared living area. This condo is ready for immediate occupancy with all the modern updates and finishes already in place. Measurements approx (id:6769)