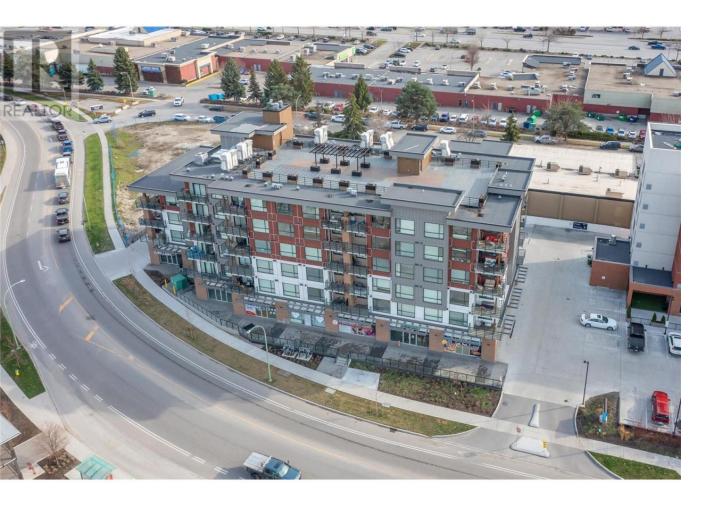

## 1925 Enterprise Way 202 Kelowna British Columbia

\$549,999

Welcome to urban living at its finest! This modern 2-bedroom, 2-bathroom condo offers the perfect blend of comfort and convenience. The open floor plan seamlessly connects the living, dining, and kitchen areas. This sleek kitchen is equipped with stainless steel appliances, modern cabinetry and quartz countertops overlooking the large dinning and living room area with floor to ceiling windows. The oversized covered patio with gas hook up. The primary bedroom that has a 3pc ensuite & large walk in closet. The 2nd bedroom & 4pc bathroom is perfect for guests or an office plus laundry/ storage room complete the space. Central heating and cooling! Included is secure parking for one vehicle, providing peace of mind in the bustling city centre. Enjoy the roof top deck and access to Hyatt amenities ( for a monthly fee) pool, hot tub and fitness facilities. (id:6769)