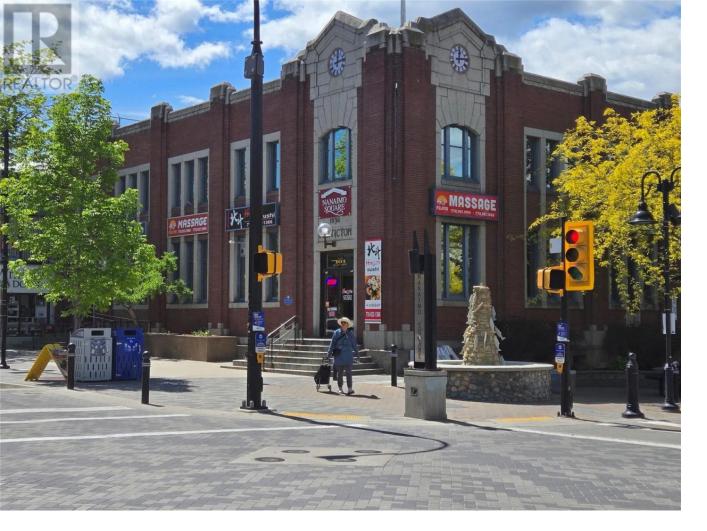

## 301 MAIN Street 202 Penticton British Columbia

\$14

LOCATION LOCATION LOCATION! NANAIMO SQUARE! Located at 301 Main Street. Penticton's foremost location prime office and/or retail space is available. Easy access & handicapped adapted with an elevator. Bring your business ideas. 840 sq ft. \$13.50 per sq ft, per annum + triple net expenses. All measurements are approximate. Call listing agent today for a viewing. (id:6769)