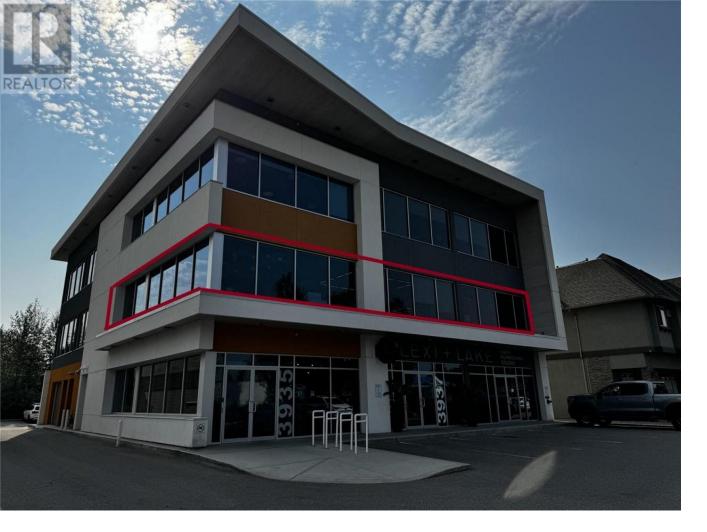

## 3935 Lakeshore Road 202 Kelowna British Columbia

\$20

Professional tenant sought for a sleek, high-end office space located in a AAA professional building on Lakeshore Road in Kelowna's Lower Mission. Available for shorter-term sublease. This 2,240 SF office offers premium DIRTT modular office finishes, amazing views, elevator access and two dedicated parking spots available at competitive monthly rates. Two glass offices (or 1 office and boardroom) and two large open work areas. Some furniture may be negotiable. Neighboring retailers include Starbucks,7-Eleven, Esso, Lexi & Lake and more. (id:6769)