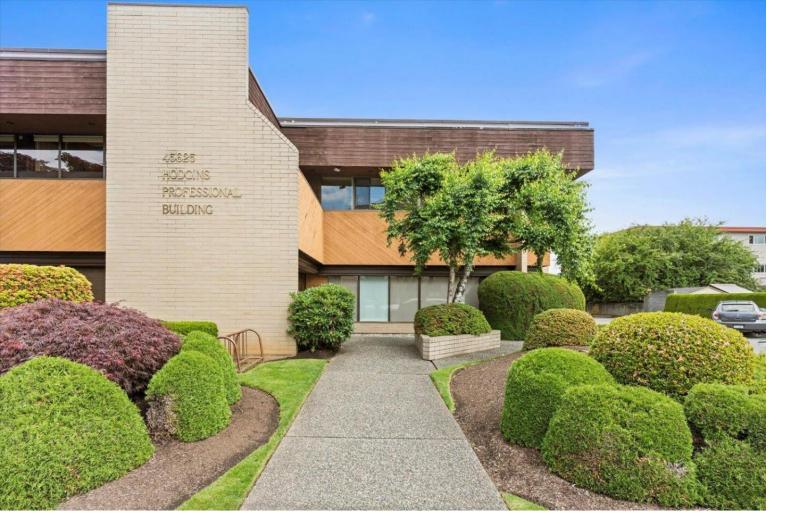

## 45625 HODGINS Avenue 202 Chilliwack British Columbia

\$25

Discover a prime office unit for lease in the Hodgins Professional Building, offering I,290SF of versatile space. This unit features a large waiting room, four treatment rooms, an admin room that can be converted into a treatment room, three bathrooms, and a storage room. Each room has large windows providing abundant natural light. Conveniently located directly across from the hospital and transit, this office is situated in a professional building alongside other health professionals. Ideal for doctors, counselors, physiotherapists, chiropractors, massage therapists, and similar professionals. The unit also benefits from an elevator and substantial parking for tenants and clients. Tenant inducements are available for qualified tenants. Contact us today to schedule a viewing. (id:6769)