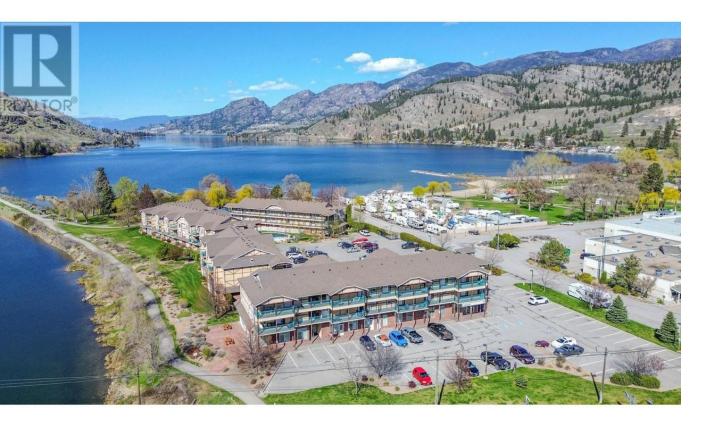

## 850 Railway Lane 202 Okanagan Falls British Columbia

\$369,000

Location, location!! Situated on the shores of Skaha Lake, this amazing condo is located beside a beautiful park and the KVR walking and cycling trail which winds along the majestic shorelines of Skaha Lake all the way to Penticton with breathtaking natural beauty. Grab your fishing rod, paddleboard or boat and spend a sunny day on the lake or relax, picnic and swim at Okanagan Beach, just 2 mins from your home. Pick up a picnic lunch from OK Falls premier grocery store located right next door, then pick up a good book to read from the library located downstairs in your building, and finally walk the 2 mins to enjoy a sunny relaxing quiet afternoon on the beach at the lake. Your classy 2 bedroom condo, built in 2004, has a spacious living room with cozy gas fireplace and as you walk through the front door, the foyer flows to the kitchen, dining room and living room in a wonderful open concept design. Step out through the french doors onto your private deck and enjoy the beautiful lake and mountain views while barbequing with friends and enjoying a beverage. This home may possibly come beautifully furnished with the right offer. The complex boasts an elevator to take you to your second floor suite. This immaculately maintained home is sure to please and with rentals allowed can also provide a great investment. 12 min drive to Penticton. Bring your pet, bring your beach blanket and start enjoying the sunny Okanagan lifestyle today!! (id:6769)