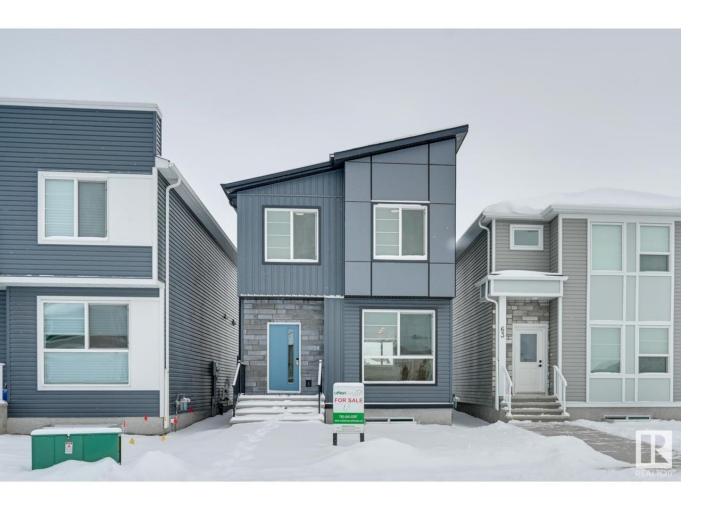

## Fort Saskatchewan Alberta

\$564,900

Welcome to The Kona a stunning 2-storey home in Meadowview, Fort Saskatchewan! Offering 1,679 sq ft of well-designed living space, this home features 9' ceilings, an open-concept main floor, and east-to-west-facing windows that flood the space with natural light. The spacious kitchen and dining area are perfect for entertaining, complemented by a stylish 2-piece bath. Upstairs, enjoy plush carpeting, a large bonus room, and an east-facing primary suite with a walk-in closet and 4-piece ensuite. Two additional bedrooms share a full bath with a deep soaker tub. A stacked washer/dryer in the upstairs laundry adds convenience. Bonus: a fully finished, legal 2-bedroom basement suite with separate entrance ideal for rental income or extended family. All appliances, window coverings, and full landscaping included. The Kona is the perfect blend of comfort, functionality, and investment potential. (id:6769)