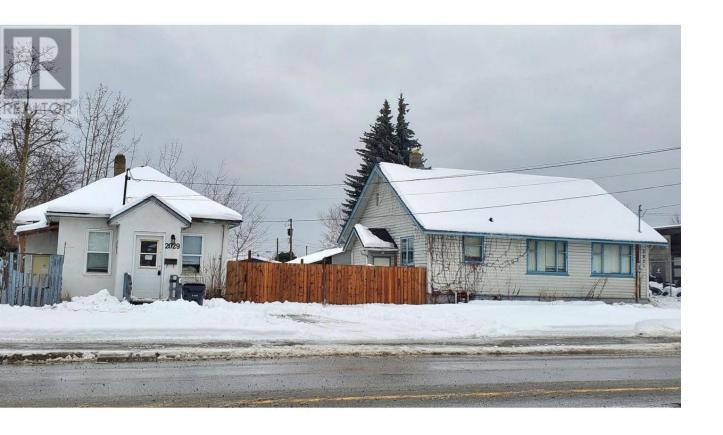

## 2021 SPRUCE Street Prince George British Columbia

\$299,000

\* PREC - Personal Real Estate Corporation. Attention investors!! This unique investment opportunity is a property that is earning a 7% cap rate & has a lot of potential. There are two houses on one lot (2021 & 2029). You can live in one & rent out the other or rent out both places. Each house has its own large size fenced yard & driveway. Each house has two bedrooms & one bathroom, while one of them, has an extra room (den) in the basement. (id:6769)