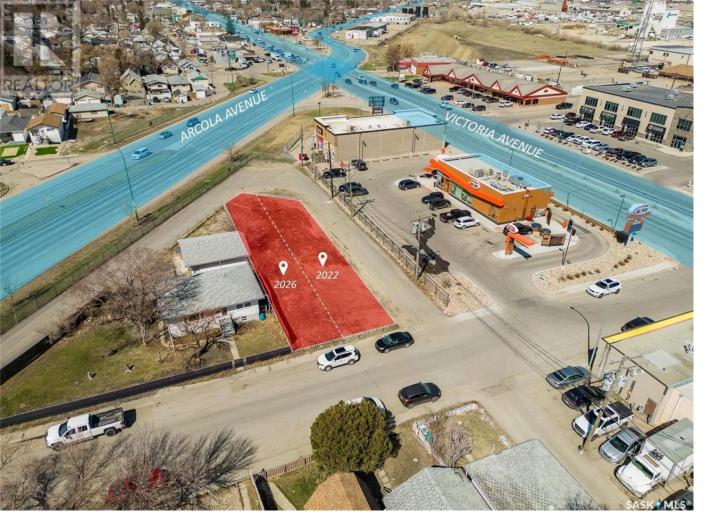

## Regina Saskatchewan

8295 sqft Commercial land zoned ML - Mixed Lowrise for sale. Unique and rare opportunity to own a corner lot with multiple access point for ease and flexibility of parking and design of project. Zoning offers wide range and flexibility for various uses such as Humanitarian, Institutional, day care, service trade, assembly(religious), care home facility and many other office/retail related uses. Prime location close to and visible from Victoria Avenue and Arcola Avenue. Lot size obtained from City of Regina - not surveyed. (id:6769)