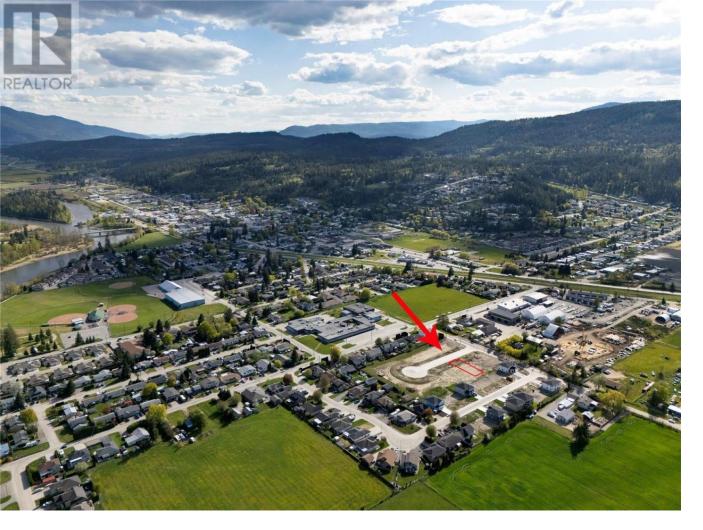

## 2023 Viewmount Court Enderby British Columbia

Ready to build your dream? Welcome to Viewmount Estates in Enderby, BC -- a vibrant, newer subdivision surrounded by nature's playground! These fully serviced lots are ready to go, offering you the freedom to bring your own builder and create something truly special. Zoned R.2, each lot is perfect for a single-family home plus the option for a self-contained suite -- ideal for rental income or extra space for extended family. Love the outdoors? You'll be right at home here! Step outside and find year-round adventure -- world-class fishing, hiking trails, and winter sports are all just minutes away. Plus, you're only an hour from Kelowna and a quick 25-minute drive to Vernon, Salmon Arm, and the stunning beaches of Mara Lake. Whether you're building a dream home, a weekend getaway, or a smart investment property, this is your chance to grab a piece of the beautiful North Okanagan lifestyle -- at an unbeatable price. Need a little inspiration? Sample renderings and access to trusted builders (starting at just \$225/sqft) are available to help bring your vision to life. (id:6769)