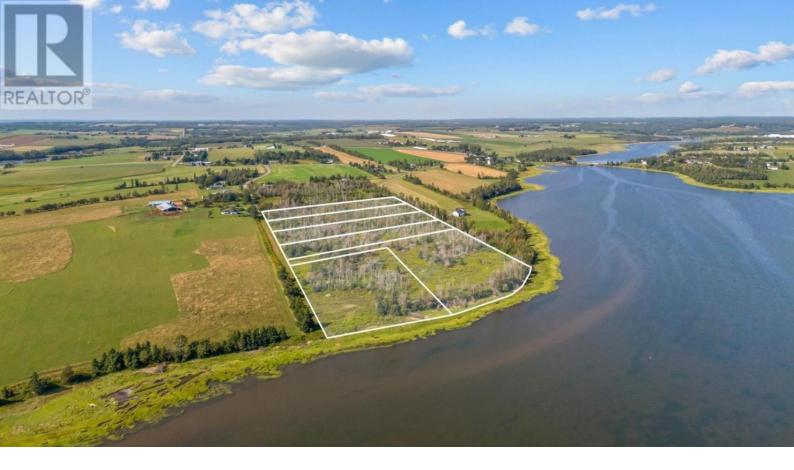

## 2024-0 Henry Road Vernon Bridge Prince Edward Island

\$169,000

Discover an extraordinary opportunity to own a stunning 4.88-acre waterfront building lot in the charming Vernon Bridge! This expansive property offers breathtaking views and direct access to the water, providing a serene and private setting for your future dream home. With nearly five acres of pristine land, you'll have ample space to create your ideal retreat. Enjoy the tranquility of waterfront living while remaining conveniently close to local amenities-just 15 minutes to Stratford and 20 minutes to Montague. This is more than just a lot: it's a gateway to a lifestyle of relaxation and beauty. Don't miss the chance to own this rare piece of paradise. (id:6769)