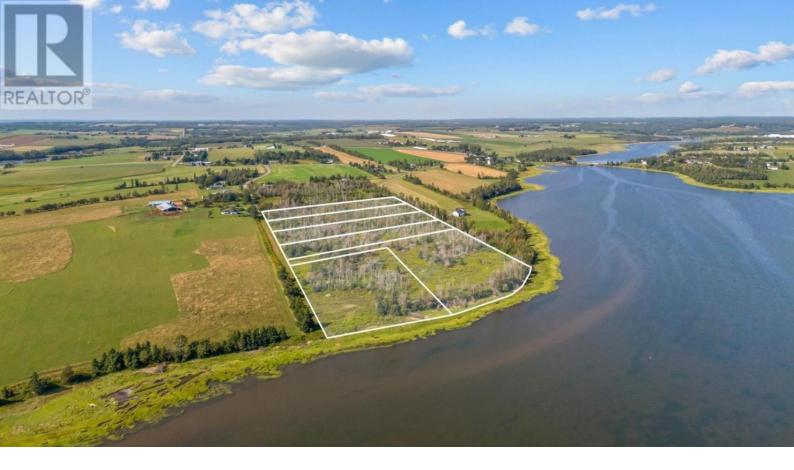

## 2024-1 Henry Road Vernon Bridge Prince Edward Island

\$169,000

Discover an extraordinary opportunity to own a stunning 4.88-acre waterfront building lot in the charming Vernon Bridge! This expansive property offers breathtaking views and direct access to the water, providing a serene and private setting for your future dream home. With nearly five acres of pristine land, you'll have ample space to create your ideal retreat. Enjoy the tranquility of waterfront living while remaining conveniently close to local amenities-just 15 minutes to Stratford and 20 minutes to Montague. This is more than just a lot: it's a gateway to a lifestyle of relaxation and beauty. Don't miss the chance to own this rare piece of paradise. (id:6769)