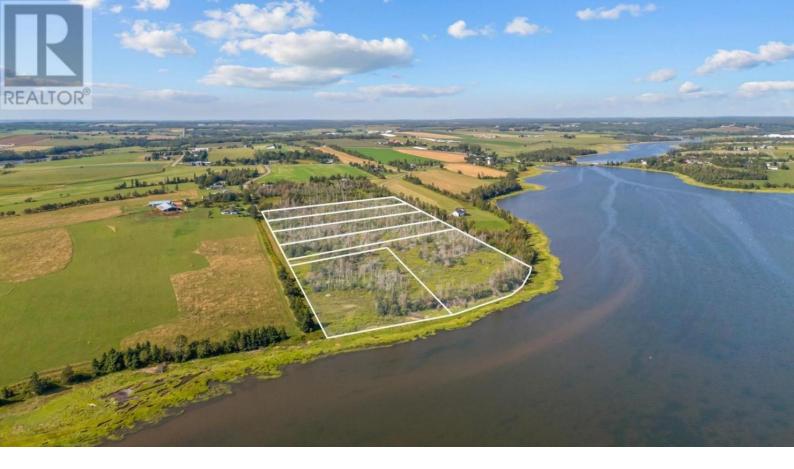

## 2024-2 Henry Road Vernon Bridge Prince Edward Island

\$109,000

Welcome to your perfect slice of paradise in Vernon Bridge! This stunning 2.26-acre water view building lot offers a unique blend of tranquility and convenience. Nestled in a picturesque setting, this property boasts serene water views, making it an ideal location for your dream home. Enjoy the peaceful rural atmosphere while being just 15 minutes from Stratford and 20 minutes from Montague, giving you easy access to all the amenities and attractions these vibrant communities have to offer. Whether you are seeking a private retreat or a place to build your forever home, this lot provides the perfect canvas for both. (id:6769)