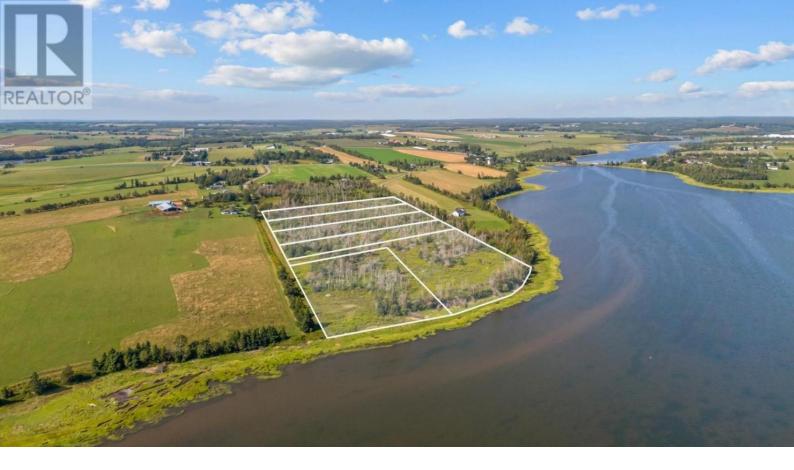

## 2024-3 Henry Road Vernon Bridge Prince Edward Island

\$109,000

Welcome to your perfect slice of paradise in Vernon Bridge! This stunning 2.27-acre water view building lot offers a unique blend of tranquility and convenience. Nestled in a picturesque setting, this property boasts serene water views, making it an ideal location for your dream home. Enjoy the peaceful rural atmosphere while being just 15 minutes from Stratford and 20 minutes from Montague, giving you easy access to all the amenities and attractions these vibrant communities have to offer. Whether you are seeking a private retreat or a place to build your forever home, this lot provides the perfect canvas for both. (id:6769)