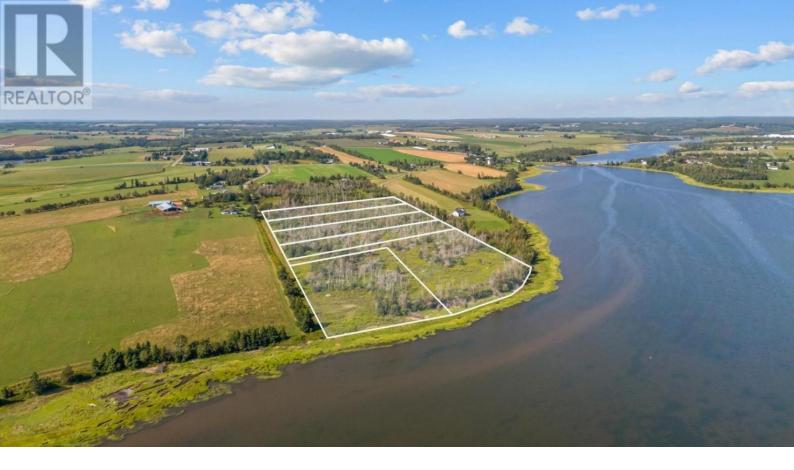

## 2024-4 Henry Road Vernon Bridge Prince Edward Island

\$99,000

Welcome to your perfect slice of paradise in Vernon Bridge! This stunning 2.28-acre water view building lot offers a unique blend of tranquility and convenience. Nestled in a picturesque setting, this property boasts serene water views, making it an ideal location for your dream home. Enjoy the peaceful rural atmosphere while being just 15 minutes from Stratford and 20 minutes from Montague, giving you easy access to all the amenities and attractions these vibrant communities have to offer. Whether you are seeking a private retreat or a place to build your forever home, this lot provides the perfect canvas for both. (id:6769)