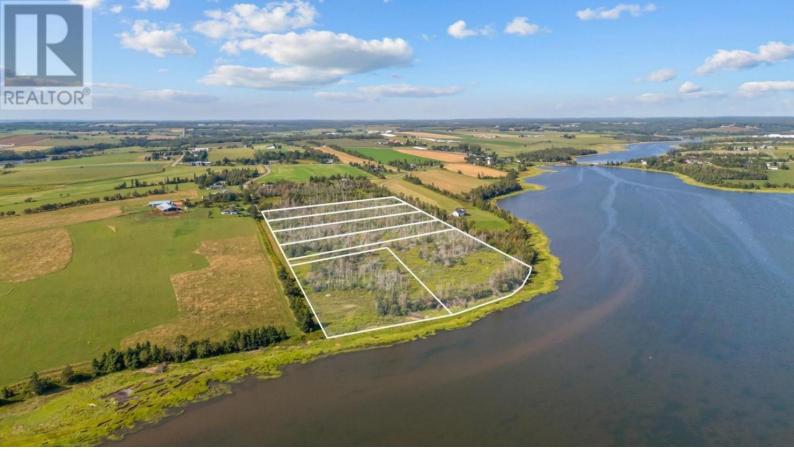

## 2024-5 Henry Road Vernon Bridge Prince Edward Island

\$99,000

Welcome to your perfect slice of paradise in Vernon Bridge! This stunning 2.29-acre water view building lot offers a unique blend of tranquility and convenience. Nestled in a picturesque setting, this property boasts serene water views, making it an ideal location for your dream home. Enjoy the peaceful rural atmosphere while being just 15 minutes from Stratford and 20 minutes from Montague, giving you easy access to all the amenities and attractions these vibrant communities have to offer. Whether you are seeking a private retreat or a place to build your forever home, this lot provides the perfect canvas for both. (id:6769)