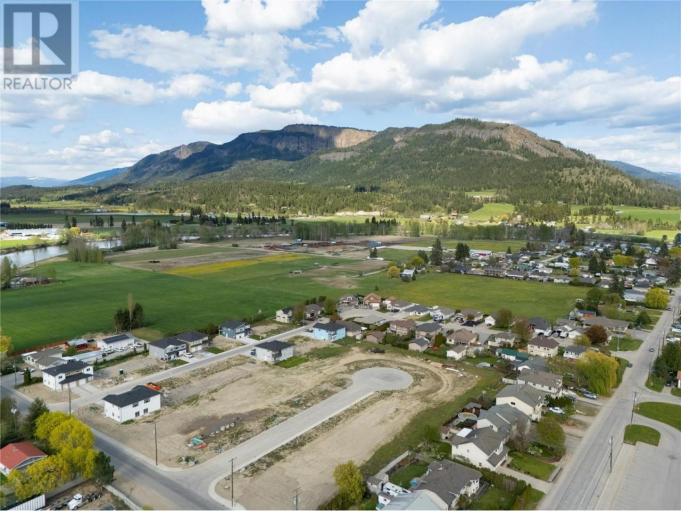

## 2028 Viewmount Court Enderby British Columbia

Ready to build your dream? Welcome to Viewmount Estates in Enderby, BC -- a vibrant, newer subdivision surrounded by nature's playground! These fully serviced lots are ready to go, offering you the freedom to bring your own builder and create something truly special. Zoned R.2, each lot is perfect for a single-family home plus the option for a duplex or self-contained suite -- ideal for rental income or extra space for extended family. Love the outdoors? You'll be right at home here! Step outside and find year-round adventure -- world-class fishing, hiking trails, and winter sports are all just minutes away. Plus, you're only an hour from Kelowna and a quick 25-minute drive to Vernon, Salmon Arm, and the stunning beaches of Mara Lake. Whether you're building a dream home, a weekend getaway, or a smart investment property, this is your chance to grab a piece of the beautiful North Okanagan lifestyle -- at an unbeatable price. Need a little inspiration? Sample renderings and access to trusted builders (starting at just \$225/sqft) are available to help bring your vision to life. (id:6769)