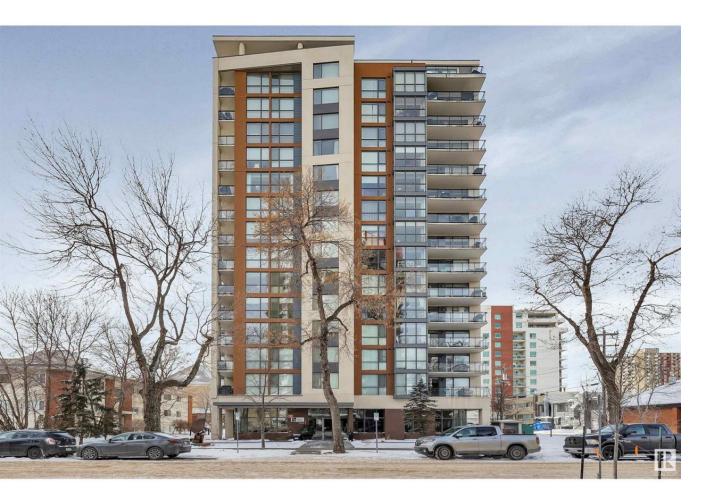

## Edmonton Alberta

Executive lifestyle in this corner unit with 1071 sq ft. 2 bedrooms + Den, 2 bathrooms condo in UPTOWN ESTATES. Amazingly bright unit with 9 ft ceiling, floor to ceiling windows, open kitchen with upgraded stainless steel appliances, granite countertops throughout, engineering hardwood flooring throughout except the bathrooms with ceramic tiles, large master bedroom with a 5-piece ensuite that has a separate glass shower and a soaker tub, double sinks and large walk-in closet. Central air-conditioning, in-suite laundry and a huge balcony w/gas outlet and included with 1 underground titled parking stall. Secured building also has a fully loaded gym room, meeting room and visitor parking. Excellent location close to the Promenade, Jasper Avenue and quick access to downtown, the river valley trails and the U of A. Additional parking stall can be purchased from seller. (id:6769)