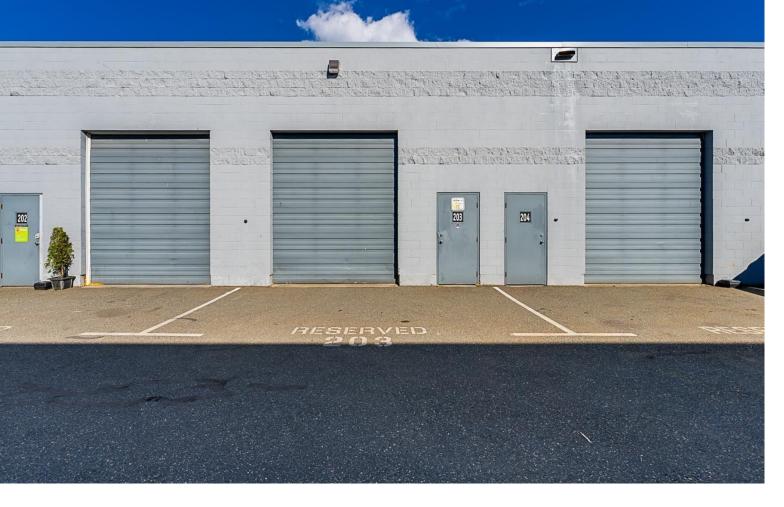

## 19736 98 203 Langley British Columbia

\$1,049,900

High exposure industrial/warehouse micro-strata units in Port Kells/Walnut Grove Northwest Langley comprised of 2 tandem units (units 203 & 303) for a total of 1160 sqft. (19.3ft x 60 ft) available with vacant possession. Currently back-to-back with double grade doors (12' x 14') allowing drive through access. Can be easily be demised back in to separate units. Extremely versatile space ideal for a wide spectrum of uses from manufacturing to hobby shop (17' ceilings). Empty shell has a washroom and radiant heat open to your ideas. Healthy contingency fund, new roof in 2020. Well managed, secure and gated complex with excellent access to 96th Avenue, Highway 1 and Golden Ears Bridge. (id:6769)