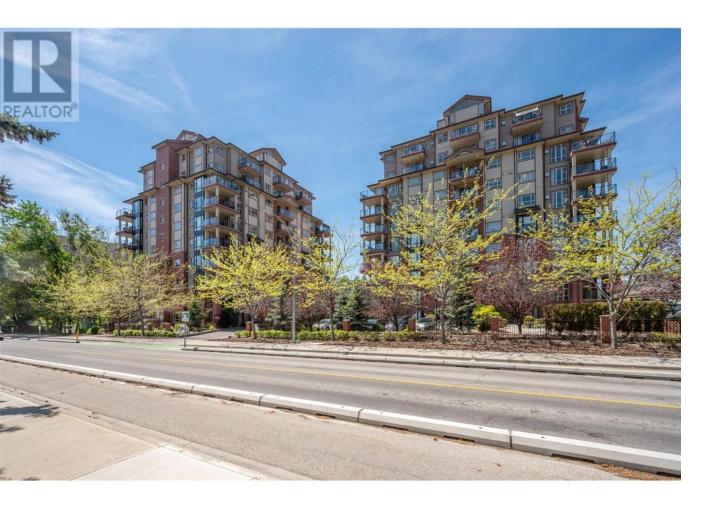

## 2113 Atkinson Street 203 Penticton British Columbia

\$469,900

Welcome to your new home in this beautifully maintained 2-bedroom, 2-bathroom PLUS den unit in the highly sought-after Athens Creek Towers, one of Penticton's premier concrete and steel buildings. With 1,086 square feet of thoughtfully designed living space, this home is move-in ready and offers unbeatable value in a prime central location. The bright, open-concept layout is filled with natural light thanks to oversized windows. The kitchen features stainless steel appliances, granite countertops, ample cabinetry, with plenty of counter space, ideal for both everyday cooking and entertaining. The spacious living and dining area flows seamlessly out to a west facing balcony where you can enjoy the sunsets while drinking a glass of your favourite Okanagan wine. The generous primary bedroom includes a walk-through closet leading to a private 3-piece ensuite. The second bedroom is perfect for guests and the den allows for a home office or hobbie room. A standout bonus is the private storage locker located just across the hall, making access to your extras incredibly convenient. Additional features include secure underground parking, on-demand hot water, central air and in-suite laundry. The well-maintained building also offers a fitness room, social lounge, workshop, and guest parking. Located directly across from Cherry Lane Mall, transit, medical clinics, and walking trails, this is easy, lock-and-leave living at its best. (id:6769)