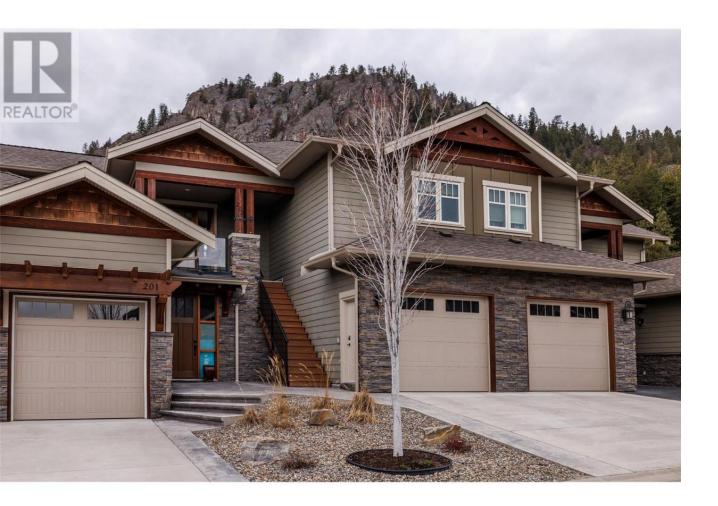

## 4000 Redstone Crescent 203 Peachland British Columbia

Discover the charm of this semi-detached, 2 bedroom, 2 bathroom home, with extensive upgrades throughout, offering over 1,200 sq/ft of comfortable living space. Featuring an open concept that welcomes you with panoramic windows which fill the home with natural light and frame the stunning views of the surroundings, including Pincushion Mt, this home shows like new. The high vaulted ceilings enhance the sense of space and airiness, while the well-appointed kitchen meets all your culinary needs with its spacious island, stainless steel appliances, Caesarstone quartz counters, and a pantry for extra storage. Luxuriate in the primary retreat, featuring a spa-inspired ensuite with a soaker tub, tiled shower, double vanity, and heated floors. An additional bedroom comes with a convenient built-in Murphy bed, perfect for guests. Step outside to the expansive outdoor living space for outdoor dining and relaxation, enjoying the Lake and Mountain vistas with 3 decks, facing East, South & West; follow the sun or follow the shade, whichever you prefer. The home is equipped with geothermal heating and cooling for year-round comfort, plus a cozy gas fireplace for those chilly evenings. A single garage with bespoke custom cabinetry provides ample storage for your 4 season activity gear and room to securely park. And, you'll be just minutes away from Peachland's waterfront, cafes, restaurants, and outdoor activities, offering an unparalleled lifestyle. (id:6769)