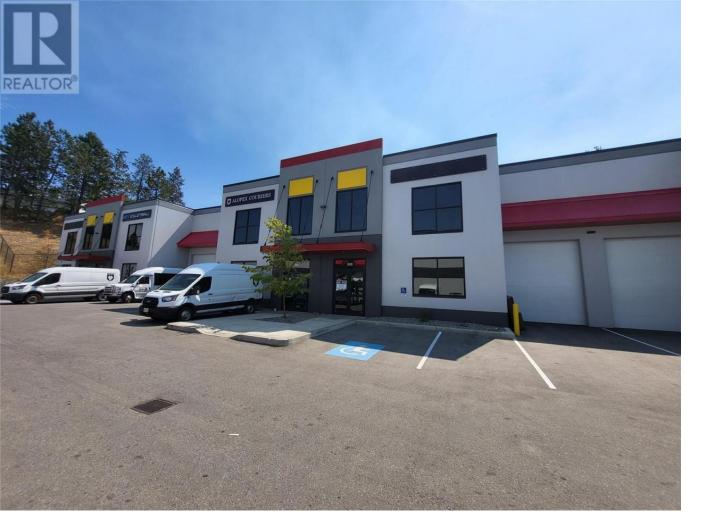

## 5000 Silver Star Road 203 Vernon British Columbia

\$15

Unit 203 at Silver Star Gateway Business Park offers approximately 3,329 square feet of open service commercial warehouse space, with the potential to add a mezzanine or second floor. The unit features one exclusive grade-level loading door (14' x 12'), 24-foot clear ceiling height, motion-sensored LED lighting, and suspended gas-forced heating. This unit also includes a built-in office/showroom and one washroom, providing a functional layout for a variety of business needs. The property benefits from excellent exposure to Silver Star Road and offers ample onsite parking. Available for immediate occupancy. (id:6769)