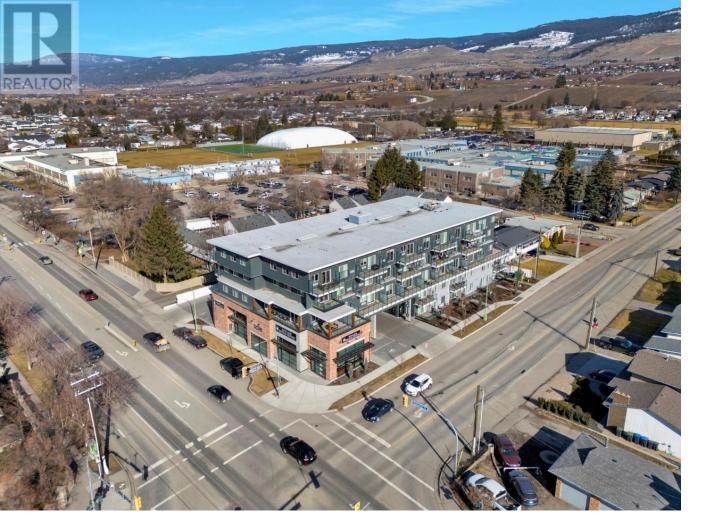

## 615 Rutland Road 203 Kelowna British Columbia

\$499,000

Welcome to Sole Rutland, where convenience meets contemporary living! This spacious corner-unit 2bedroom + den condo is in an unbeatable location--just steps to schools, a one-minute drive to all essential amenities, and only 10 minutes to UBC Okanagan. Whether you're heading to work or hitting the slopes, you'll love being only 40 minutes from Big White Ski Resort. The open-concept layout is perfect for entertaining, featuring a modern kitchen with stainless steel appliances, a stylish kitchen island, and in-suite laundry. Unwind on your private deck, enjoying both morning and evening sunshine. The primary bedroom boasts a walk-in closet and a 3-piece ensuite with a stand-up shower for ultimate comfort. Added perks include two parking spots and a secure storage locker. Don't miss your chance to own this move-in-ready unit in a thriving community! (id:6769)