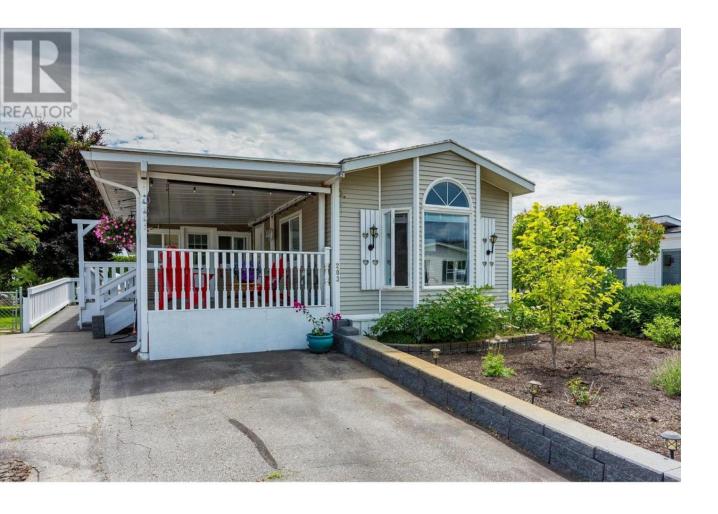

## 720 Commonwealth Road 203 Kelowna British Columbia

\$350,000

3 bedrooms, 3 bathrooms. Designed for wheelchair accessibility. Every detail has been attended to in this beautifully renovated and well-maintained home situated in the 55+ area of the park. Simply move in and appreciate the airy, skylit open layout. Unwind and relish the seclusion on your south-facing back sundeck or the north-facing covered tiled deck. It includes a remote-controlled awning for those moments when you want a break from the sun. The yard is meticulously cared for and fully enclosed. This is truly a MUST SEE! (id:6769)