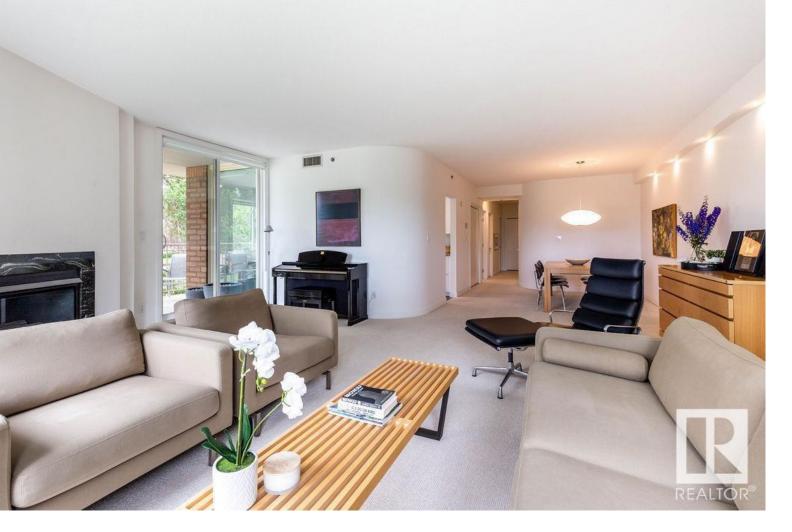

## Edmonton Alberta

\$100k in RENOVATIONS transformed this Gorgeous 1400 ft2 one level CORNER unit to HOMES & GARDENS modern Decor! Everything has been done top to bottom in 2015: new raised Ceiling (8 1/2') with all new LIGHTING, TRIM, BASEBOARDS, SOLID CORE Interior DOORS, PAINT, ALL Bathroom Fixtures, including Primary ENSUITE with 10mm GLASS & Tile surround, extra long Tubs, Grohe Taps, Floating cabinetry, complete new CHEF's KITCHEN with NEW cabinets, high-end BOSCH Appliances to include cabinet finish B/I Dishwasher, SLIDE-IN RANGE, French door Fridge with water-line, Corian countertops with CURVED Corian BACKSPLASH. This EXECUTIVE suite has massive TRIPLE PANE windows (4 years) for amazing VIEWS of the RIVER VALLEY across the road from the SPACIOUS open formal DINING-ROOM & GREAT-ROOM with GAS FIREPLACE opening up to the lovely covered BALCONY with GAS-LINE to BBQ.Extras: A/C new Front load Electrolux WASHER/DRYER (2024), UNDERGROUND PARKING with STORAGE LOCKER. Amenities: GYM, PARTY Room. Walking distance to the RIVER (id:6769)