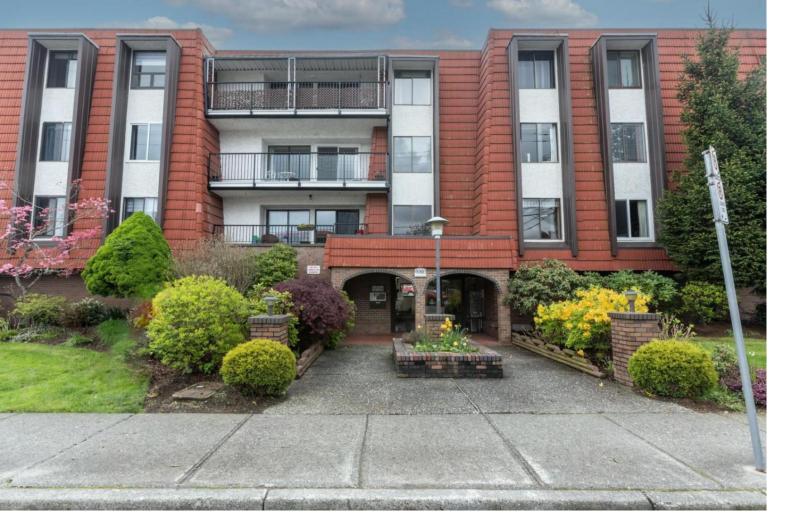

## 9080 MARY Street 203 Chilliwack British Columbia

\$239,900

Discover comfort and convenience in this charming 1-bed, east-facing unit at Hodgins Manor. Located near all amenities, including shopping, hospitals, and dining, this quiet 55+ building offers a serene retreat. Enjoy modern upgrades such as laminate flooring & new baseboards throughout. This unit stands out with its insuite laundry, providing added convenience. Relax in the large walk-in tub and admire the southeast views from the balcony. With updated stainless steel appliances and secure under-building garage parking, this home combines functionality with security. Benefit from a reasonable monthly fee in this desirable building, making it an ideal choice for those seeking peace and comfort. Don't miss the chance to call Hodgins Manor home--inquire now! (id:6769)