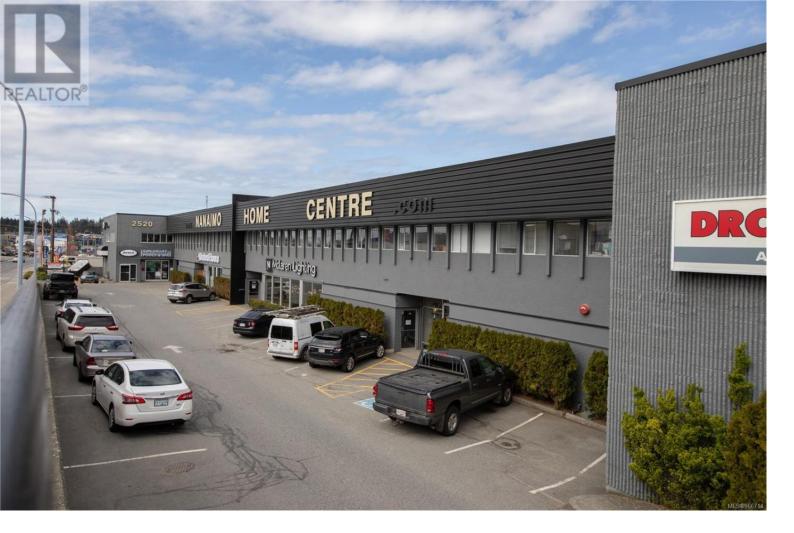

## 2520 Bowen Road 203 A,B,C Nanaimo British Columbia

\$14

A 1638 Sq. Ft. second floor unit with its own entrance that opens up into an existing fitted up office space. The building is currently zones as Light Industrial (I-2) with an OCP zoned for Community Corridor. The current use allowance would be ideal for a Manufacturing/Contractor Office which would include the following; architect, general contractor, computer and software developer, computer services and data processing, engineer, surveyor, scientist, geologist, graphic designer, shipping agent, or wholesale broker. Other uses can be identified in the zoning bylaws. The unit is located within the well-known and established Nanaimo Home Centre with anchor tenants like United Floors and Mclaren Lighting. It is centrally located with easy access to the Old Island Highway and Highway 19. (id:6769)