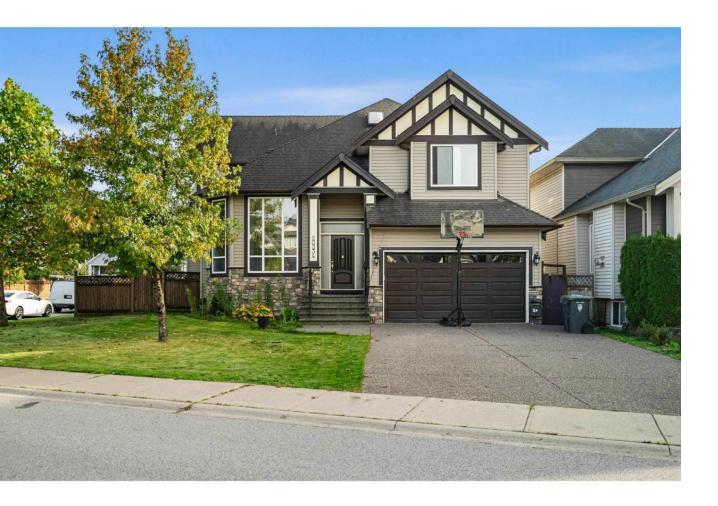

## 20334 98A Langley British Columbia

Welcome to YORKSON GROVE in WALNUT GROVE a beautiful neighbourhood with a magnificent 7 BEDROOM home, accompanied by a legal 2 BEDROOM BASEMENT SUITE. The home is conveniently located minutes away from Highway 1 and Golden Ears Bridge. A well-manicured exterior and inviting curb appeal with a sizeable backyard is ideal for any family. Inside, an open-concept design welcomes you, featuring a beautiful formal living, formal dining area, and a spacious living room with 20 foot ceilings. Natural light flows in the interiors through oversized windows, enhancing the spacious feel. The sizeable master bedroom, adorns a spacious walk-in closet and an en-suite. The home is warmed by 2 FIREPLACES in the winter and cooled by AC during the hot summers months. (id:6769)