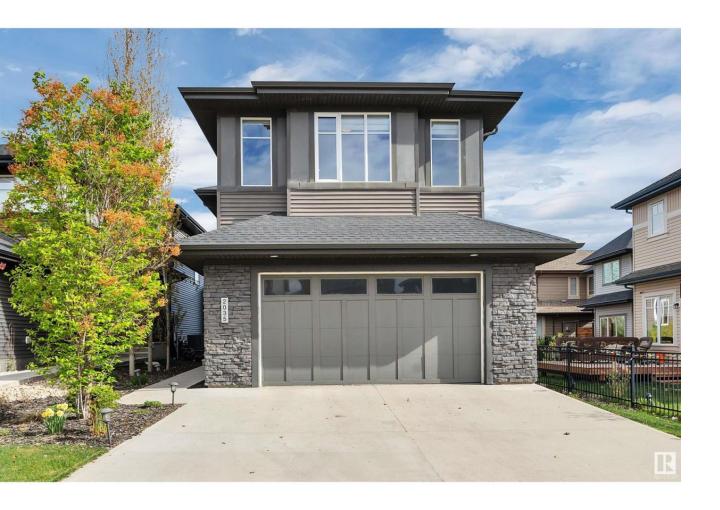

## Edmonton Alberta

\$769,000

THE FINEST IN MODERN ELEGANCE! This 2-storey JEWEL BACKS ONTO A GREEN PARK - you can't change the location or that TRANQUIL VIEW. The condition of this 3 bedroom PLUS DEN Ambleside beauty is simply PRISTINE - shows as if no-one has ever lived here. 8' DOORS throughout. 9' ceilings on ALL 3 LEVELS. QUARTZ and ENGINEERED HARDWOOD offer perfect touches throughout. WALKTHROUGH pantry. Primary bedroom faces the park and boasts a recessed ceiling, double sinks in the ensuite and an oversized shower. UPSTAIRS laundry. South facing bonus room. Solar panels! Ambleside is designed with families in mind, offering a safe and vibrant environment with ample green spaces and recreational facilities. This community is conveniently located near the Currents of Windermere, a major shopping and entertainment hub. Residents have easy access to restaurants, all services and the Anthony Henday freeway. This special community features quiet cul-de-sacs, wide streets, and interconnected walkways - this is THE PLACE TO LIVE! (id:6769)