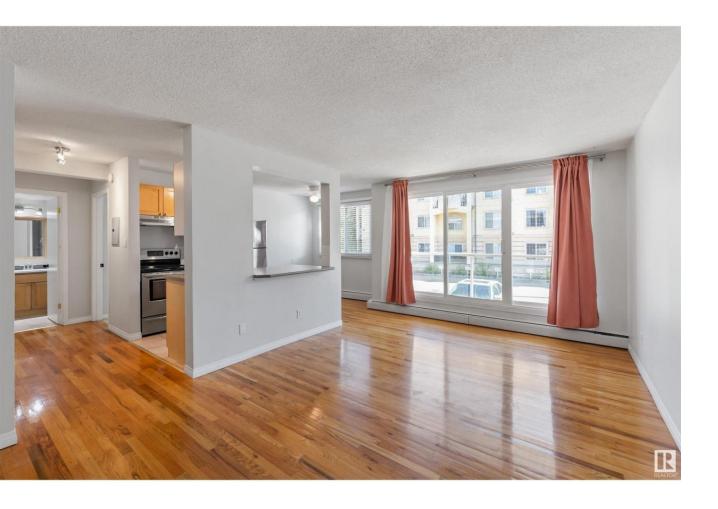

## Edmonton Alberta

\$129.900

URBAN LIVING! Conveniently located in the community of Wihkwentowin, THE VILLA is steps to the downtown core, the river valley and the Brewery District. Walking though, it becomes apparent that this home demands very little of you and gives so much in return. This METICULOUSLY MAINTAINED 1 Bed + 1 Bath unit offers hardwood & ceramic flooring, an updated kitchen & bathroom, open concept floor plan, 600+ sq.ft. of living space and IN-SUITE LAUNDRY. Complete with a large south facing balcony and parking stall, this home is perfect for young professionals & students. EXCELLENT INVESTMENT! (id:6769)

Living room  $6.01 \text{ m} \times 3.49 \text{ m}$ Dining room  $1.91 \text{ m} \times 2.39 \text{ m}$  Kitchen 2.31 m X 2.22 m Primary Bedroom 4.07 m X 2.92 m Listing Presented By:

Originally Listed by: RE/MAX Elite