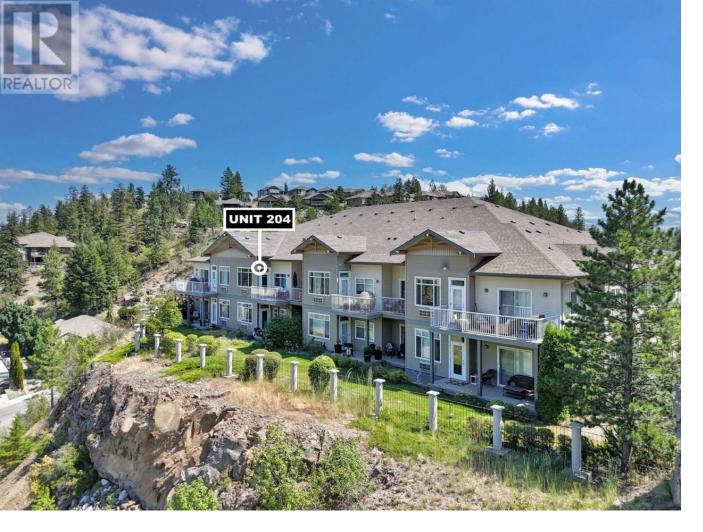

## 2523 Shannon View Drive 204 West Kelowna British Columbia

\$459,900

Panoramic golf course, mountain and valley views! Top floor unit with stunning views! Located in a smaller, quiet complex in the highly desirable Shannon Lake neighbourhood and is close to all amenities, hiking, golfing, shopping, schools, and a dog park. Bright open floor plan with an island kitchen and granite countertops and breakfast bar. The kitchen overlooks the large family room. Sliding glass doors to deck to take in the stunning panoramic view. Both bedrooms are good sized and boast walk in closets and tremendous views the primary bedroom has a 4-piece bathroom with separate shower and soaker tub. Large deck to enjoy the view!