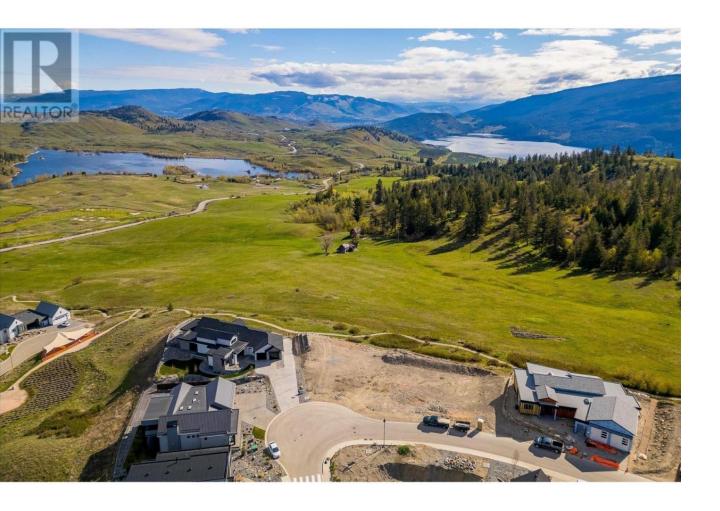

## 204 Diamond Way Vernon British Columbia

\$739,900

Premium 0.23-acre lot with stunning views! Located in the Commonage neighborhood of Predator Ridge and ready to build, with utilities available at the lot line. Predator Ridge is known for its peaceful atmosphere and world-renowned golf courses. Residents can enjoy amenities like a well-equipped fitness center, an indoor pool, hiking trails, tennis & pickleball courts, and yoga platforms! Additionally, there's tailored events and a thriving year-round community! Conveniently located near Vernon, allowing residents to enjoy a tranquil lifestyle while also having access to urban amenities. Don't miss this incredible opportunity to build your dream home! (id:6769)