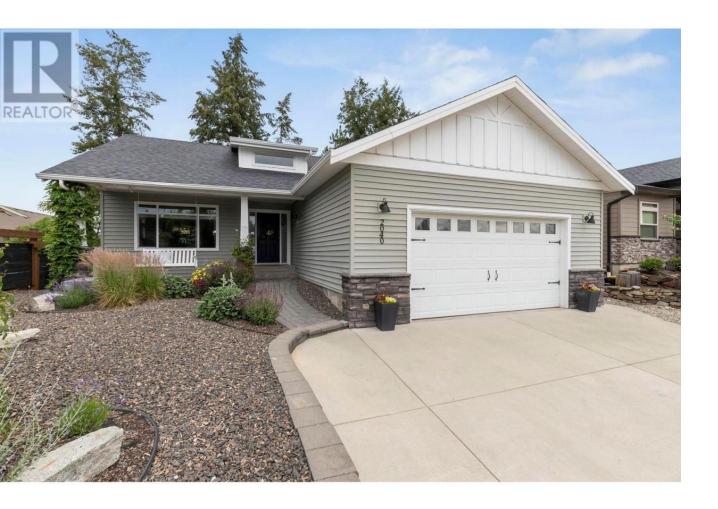

## 2040 Bernau Court Lake Country British Columbia

\$1,035,000

This beautiful 2,868 sq.ft. home, features 4 bedrooms and 4 bathrooms with a 685 sq.ft. 1-bedroom legal suite. It is within walking/biking distance to world-class wineries, both Wood and Okanagan Lake, and Davidson Road Elementary. Located in a vibrant, family-friendly, and safe neighborhood, this walkout rancher offers exceptional main-floor living. The front yard is beautifully designed with xeriscaping, enhancing the home's curb appeal. Upon entering, you are welcomed by an inviting and warm living room featuring vaulted ceilings and a gas fireplace, creating a comfortable and cozy living space. The kitchen is equipped with stainless steel appliances, ample cabinet storage, and access to a large covered patio. The master bedroom features a walk-in closet and private ensuite. Another full bathroom services the second upstairs bedroom. Downstairs includes a large rec room and an additional bedroom with a full bath. The 1-bedroom suite has its own private patio, perfect for extended family or rental income. The spacious backyard is enhanced with mature foliage for privacy, a gravel area for a trampoline, and a grassed area for kids, and additional landscaping for a firepit. This move-in ready home is in one of the most desirable neighbourhoods in Lake Country, close to an excellent elementary school. Don't miss this opportunity! (id:6769)