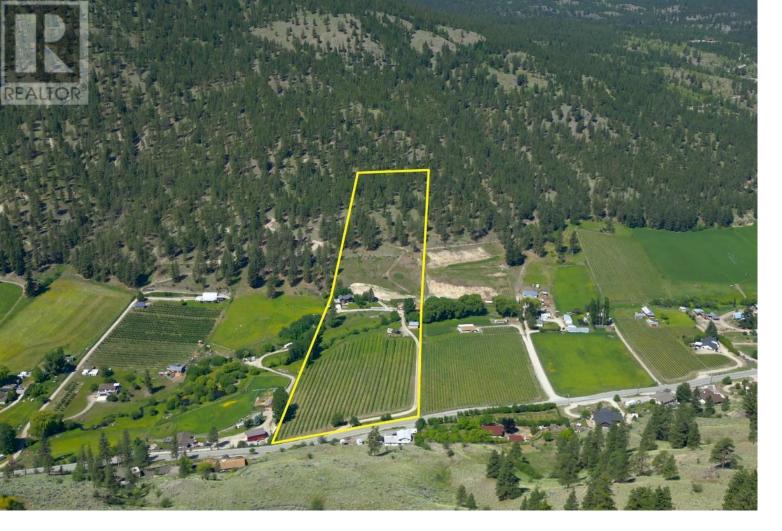

## 20412 Garnet Valley Road Summerland British Columbia

\$1,995,000

Sunkiss Acres offers 17+ acres of privacy and tranquility, fenced and gated with prime farmland planted to Haskap berries, neighboured by vineyard and divided by a babbling creek. Whether you're into hands on farming, or just want to enjoy the property tax break and lease it out, there are options! Located in the scenic Garnet Valley, Summerland, with all the benefits of a small town, within a short commute of both Penticton and West Kelowna. The attractive renovated home with beautiful outdoor spaces, sprawling deck and modern farm house chic interior, is the perfect place to kick up your feet after enjoying the fresh air! Large sturdy shop wired for 220, shed and loads of storage space. Around 10 acres of additional land slopes up towards the west. Similar slopes on surrounding properties have also been terraced and planted. Excellent for outdoor recreation, horses, livestock, motorsports and more, this back portion of the property includes approx 2 acres that level out some and could easily be used for horse paddocks or additional crops. Generous ag zoning allows for many agri-tourism opportunities, and a picture perfect scene around the creek is well suited to dry camping. Carriage homes are also now permitted if you are looking for more income or space for family and friends. The established Haskap business has loads of untapped potential in fresh, frozen and processing markets with an established u-pick following. Check out our drone video & visit SunkissAcresHaskap.com (id:6769)