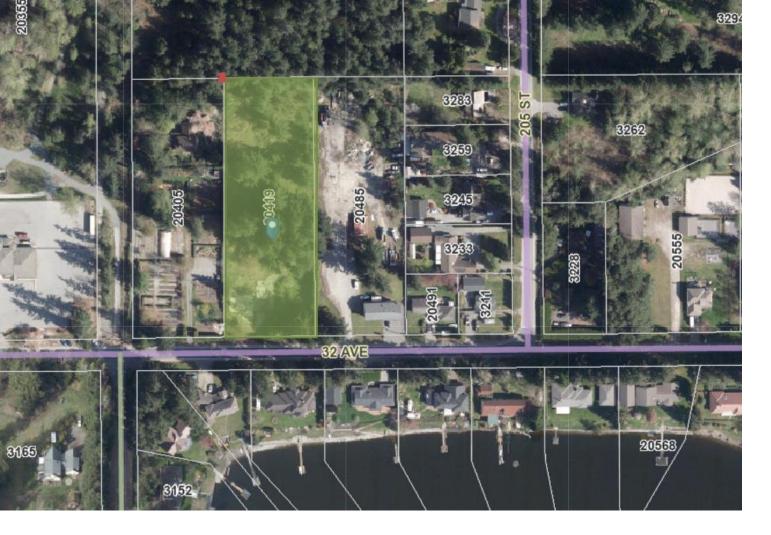

## 20419 32 Langley British Columbia

\$6,499,330

In Booth Plan development area of the Brookswood/Fernridge. Great development future potential! Designated Single family for 7000 sqft lots. Located in the BOOTH Development Prioritization Area 3. No easements or creeks, Flat land ready and prefect for development This property has 182 feet frontage on 32 Ave. Excellent parcel with potential to get it rezoned to townhouse/rowhousing development. Buyer to Check with city of langley for all redevelopment potentials. All measurements are approximate, buyer to verify. (id:6769)