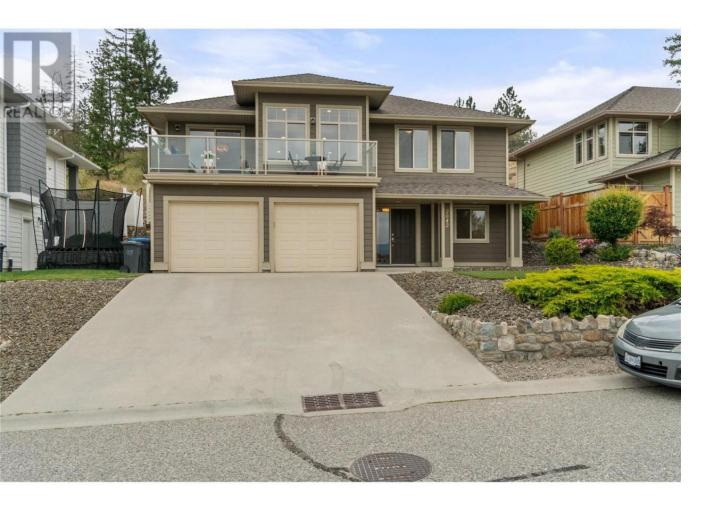

## 2042 Moonbeam Close West Kelowna British Columbia

\$950,000

Discover your ideal home in West Kelowna Estates, where comfort meets style in this spacious family residence. With four bedrooms, a den, and a functional layout, there's plenty of room for everyone. The galley kitchen includes a cozy eat-in nook, while the adjacent family room provides a perfect space for relaxation. Step out onto the front deck to take in breathtaking lake and mountain views. The backyard, accessible from the nook, features a new custom rock retaining wall. The lower level offers a large recreation room with a wet bar and ample storage. This home is perfectly located near parks, Rose Valley Elementary, scenic trails, and stunning panoramic views, making it an ideal spot for family living. (id:6769)