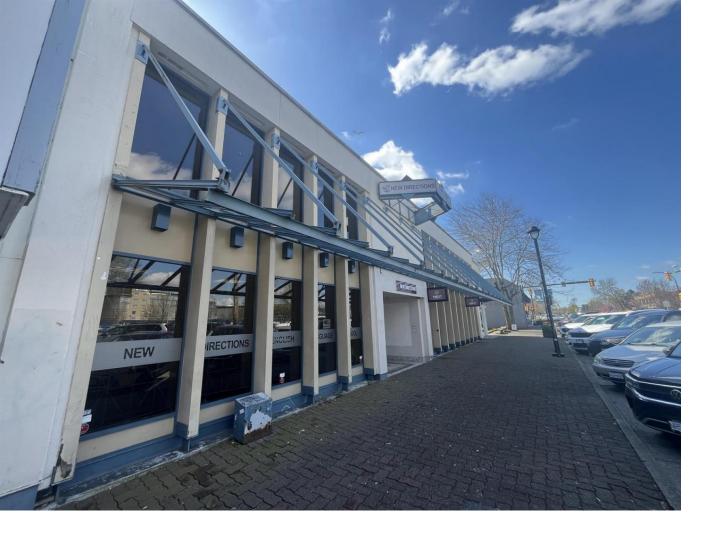

## 20436 FRASER Langley British Columbia

\$12,600,000

This income producing re-development opportunity is located in the heart of Langley City close to future public transit and Skytrain expansions. The lot measures approximately 16,944 SqFt (.389 acres) and site features a two-storey multi-tenant office/retail building with approximately 15,874 square feet of leasable area. Four of the eight units are vacant, providing an outstanding opportunity for an owner-user purchase; or allowing for an investor to secure new tenants at market rates. Please inquire with the listing agents for detailed building information including measurements, leases, and a rent roll. (id:6769)