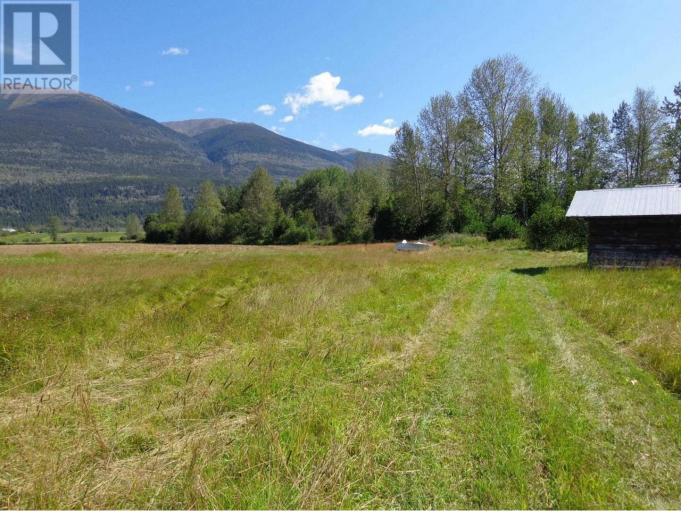

## 2044 MUSEUM Road McBride British Columbia

\$149,000

\* PREC - Personal Real Estate Corporation. Small acreage minutes from McBride. Very pretty 5+ acre parcel with nice open mountain views. Some cleared for pasture /hay and some treed - backs onto a larger acreage. Good community water to the property, power and telephone at the lot line. About 1.5 km from McBride. Rural setting. (id:6769)