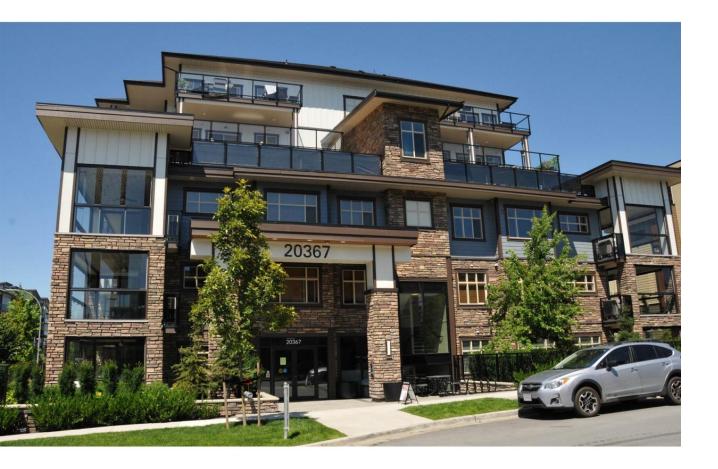

## 20367 85 205 Langley British Columbia

In this vigorous and sought after Willoughby Heights area, Yorkson Park East by Quadra Homes was built with quality and elegance. It is close to schools, shopping center, Carvolth Park & Ride, and Highway 1 access. This 2 bedroom corner unit has spacious 991 square feet living area with a 94 square feet solarium included. The unit has a gourmet kitchen, SS appliances, gas range, and quartz countertop, and more. High-efficiency air conditioned living space keeps you comfortable all year round. Bonus! Bonus! Two extra large private storage lockers and two extra wide parking stalls with power installed are close to the elevator. The solarium has a gas BBQ bib. To live in or invest, don't miss this one! Open house: July 13,2024 2pm-4pm; July 14, 2024 2pm-5pm. (id:6769)