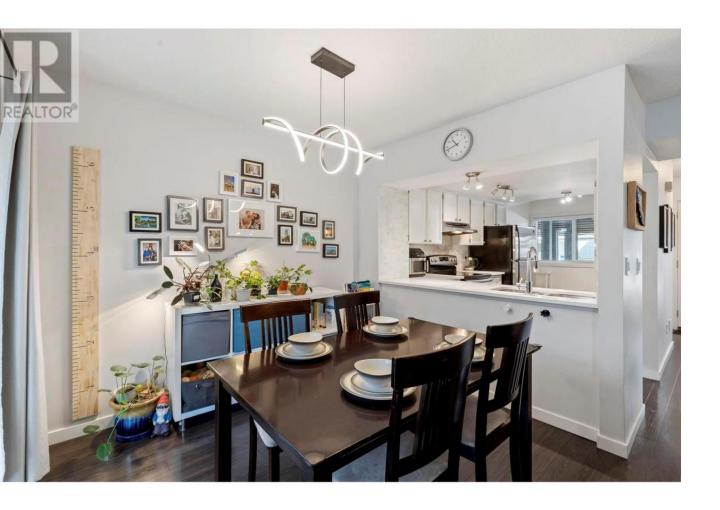

## 2125 Burtch Road 205 Kelowna British Columbia

\$629,900

Welcome to this spacious and stylish 4-bedroom, 2.5-bathroom townhome with POOL, located in Burtch Estates. The main floor features a bright kitchen with updated counter tops, tile backsplash and appliances, next to a cozy breakfast nook. You can entertain with ease as the living room and dining area are located next to the kitchen, and you have easy access to the covered patio, with stairs leading down to the greenspace - ideal for summer fun! The second level boasts a generous primary bedroom with a walk-in closet, 3 piece ensuite bathroom with updated tile and glass shower, as well as a private balcony. There are also two additional bedrooms and a fully updated main bathroom which has access to one of the bedrooms. Downstairs, enjoy a spacious rec room, the perfect place to let the kids run wild, a fourth bedroom, and a utility/laundry room with plenty of storage. The basement level is also roughed in for another full bathroom if needed. There have been extensive exterior upgrades throughout the complex including new Hardie plank siding, windows, doors, and added exterior insulation for improved energy efficiency and curb appeal. This well-maintained complex features two covered parking stalls, an inground pool, and a tennis court. With flexible pet bylaws and recreation just steps away, this is a rare opportunity in an unbeatable central location. (id:6769)

Dining nook  $6'8" \times 7'0"$ Kitchen  $11'3" \times 7'6"$  Listing Presented By:

Originally Listed by: RE/MAX Kelowna

http://www.brendanstoneman.co m/

Royal