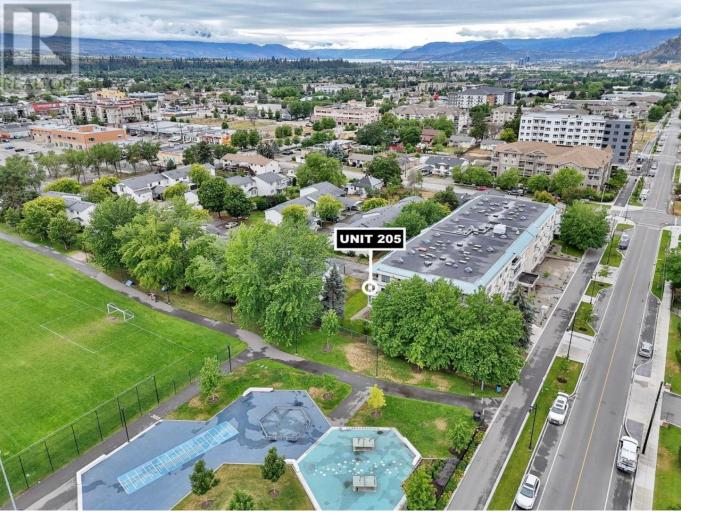

## 255 McIntosh Road 205 Kelowna British Columbia

\$325,000

Welcome to this bright and spacious 55+ 2-bedroom, 2-bathroom corner unit, perfectly positioned overlooking the new Rutland Centennial Park with beautiful mountain views to match! Enjoy morning coffee or evening sunsets from the large enclosed balcony, an ideal year-round retreat. This well-maintained home features updated paint and carpet, a generous in-suite laundry room, ample closet space, and not one, but two storage lockers (one conveniently located on the same floor and another in the parkade). The complex offers a common room, exercise area, workshop and is exceptionally clean and well cared for. You can't beat the location: steps to transit, groceries, shops and everyday conveniences - everything you need is right at your doorstep. Appliances are approximately 8 years old, making this move-in ready condo a standout option in the area. (id:6769)