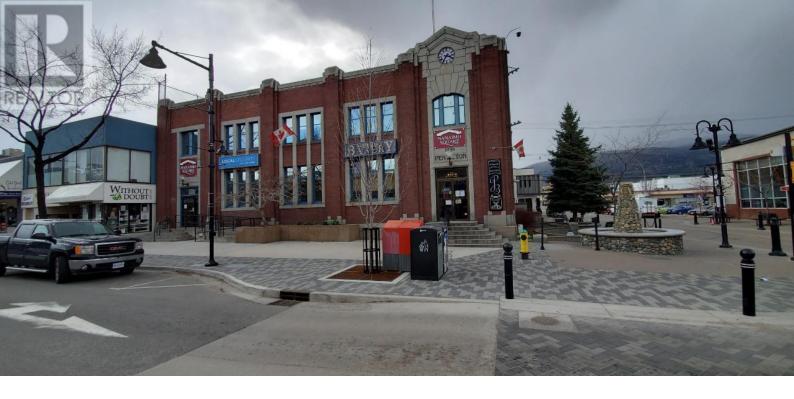

## 301 MAIN Street 205 Penticton British Columbia

\$2,200

LOCATION LOCATION! NANAIMO SQUARE! Located at 301 Main Street. Penticton's foremost location prime office and/or retail space is available. Easy access & handicapped adapted with an elevator. Bring your business ideas. Retail, Office, Professional. 1,030 sq ft. Gross lease is \$2,200 + GST per month. All measurements are approximate. Call listing agent today for a viewing. (id:6769)